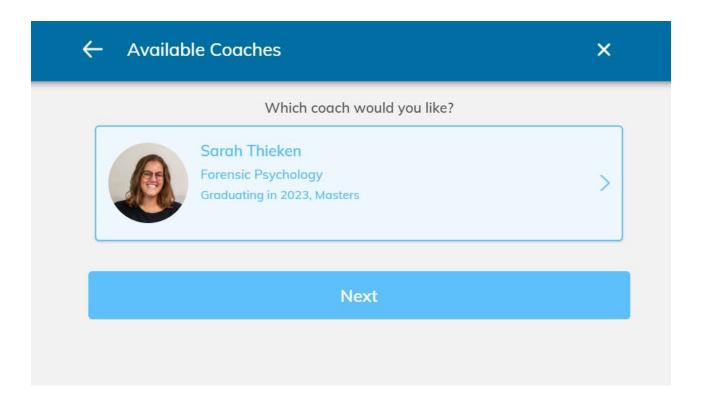

## Confirm the coach that you would like to meet with and click "Next"

Choose if you would like to meet in-person in the University Student Center or virtually. Please note that some of our coaches are only available virtually.