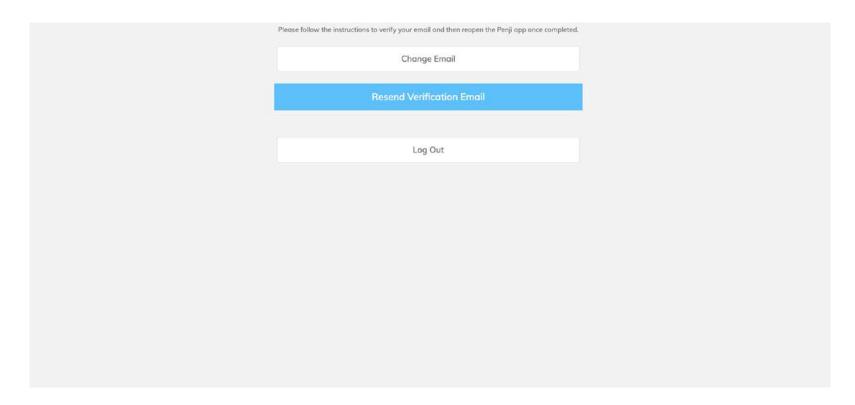

# Signing up for Student Success Coaching

Office for Student Success

#### Begin by clicking "Get Started"





#### Enter your GW e-mail.





# Enter your GW e-mail and password through the Single Sign-On process



Sign in

studentsuccess@gwu.edu

Can't access your account?

Back

Next



#### Select "Learn"





#### Select "OSS/Coaching"



# Click the link in the e-mail from Penji to verify your account





#### Click on "Schedule a Weekly 60 min Appointment"





# Select the most relevant topic from the drop-down that you would like to work on with your coach.





#### Select an open time and confirm your meeting time





## Confirm the coach that you would like to meet with and click "Next"





Choose if you would like to meet in-person in the University Student Center or virtually. Please note that some of our coaches are only available virtually.





Select additional areas of focus that you would like to work on through Student Success Coaching and click "Select"





### Lastly, confirm the details of your weekly coaching meetings and click "Complete" to finish booking your coaching appointment





#### Questions?

If you experience any errors in signing up for coaching, pleas