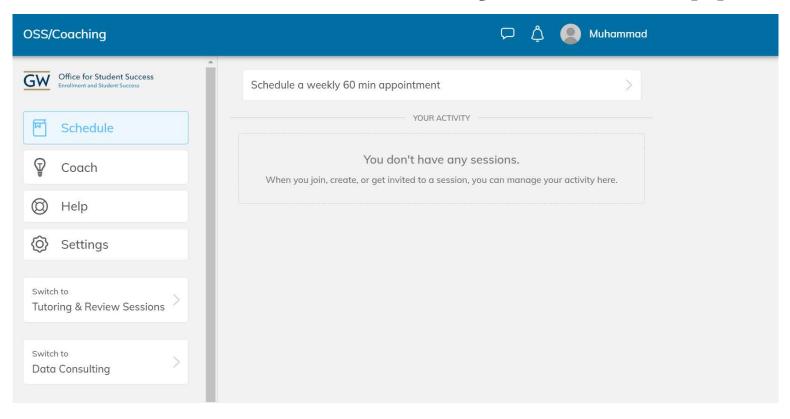

#### Select "OSS/Coaching"

#### Click on "Schedule a Weekly 60 min Appointment"