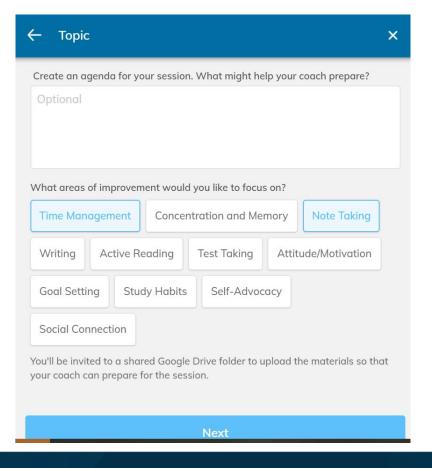

# Select the most relevant topic from the drop-down that you would like to work on with your coach.

Select additional areas of focus that you would like to work on through Student Success Coaching and click "Select"