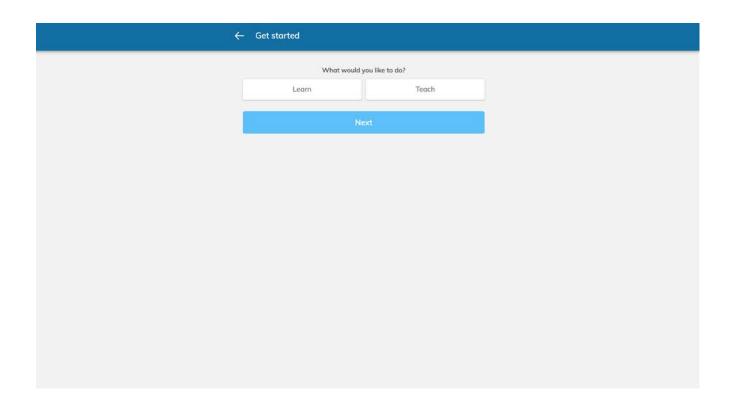

# Signing up for Student Success Coaching

Office for Student Success

#### Begin by clicking "Get Started"





#### Enter your GW e-mail.





# Enter your GW e-mail and password through the Single Sign-On process



Sign in

studentsuccess@gwu.edu

Can't access your account?

Back

Next



#### Select "Learn"





#### Select "OSS/Coaching"



# Click the link in the e-mail from Penji to verify your account





#### Click on "Schedule a Weekly 60 min Appointment"





# Select the most relevant topic from the drop-down that you would like to work on with your coach.





#### Select an open time and confirm your meeting time





## Confirm the coach that you would like to meet with and click "Next"





Choose if you would like to meet in-person in the University Student Center or virtually. Please note that some of our coaches are only available virtually.





Select additional areas of focus that you would like to work on through Student Success Coaching and click "Select"





### Lastly, confirm the details of your weekly coaching meetings and click "Complete" to finish booking your coach