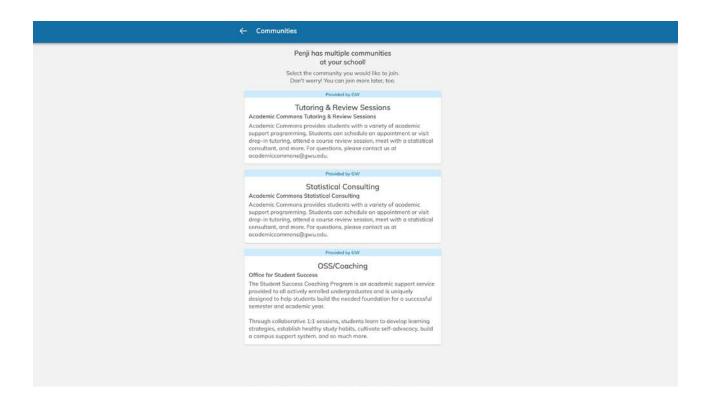

# Signing up for Student Success Coaching

Office for Student Success

#### Begin by clicking "Get Started"





#### Enter your GW e-mail.





# Enter your GW e-mail and password through the Single Sign-On process



Sign in

studentsuccess@gwu.edu

Can't access your account?

Back

Next



#### Select "Learn"





#### Select "OSS/Coaching"



# Click the link in the e-mail from Penji to verify your account





#### Click on "Schedule a Weekly 60 min Appointment"





# Select the most relevant topic from the drop-down that you would like to work on with your coach.





#### Select an open time and confirm your meeting time





## Confirm the coach that you would like to meet with and click "Next"





Choose if you would like to meet in-person in the University Student Center or virtually. Please note that some of our coaches are only available virtually.





Select additional areas of focus that you would like to work on through Student Success Coaching and click "Select"





### Lastly, confirm the details of your weekly coaching meetings and click "Complete" to finish booking your coaching appointment





#### Questi