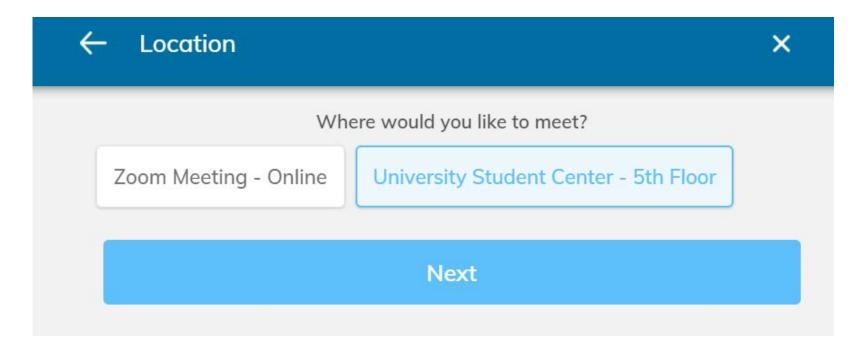

## Confirm the coach that you would like to meet with and click "Next"

Choose if you would like to meet in-person in the University Student Center or virtually. Please note that some of our coaches are only available virtually.