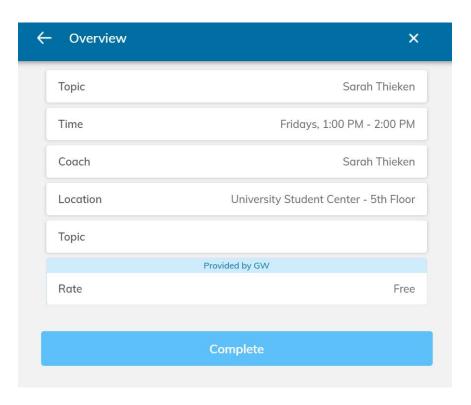

### Lastly, confirm the details of your weekly coaching meetings and click "Complete" to finish booking your coaching appointment