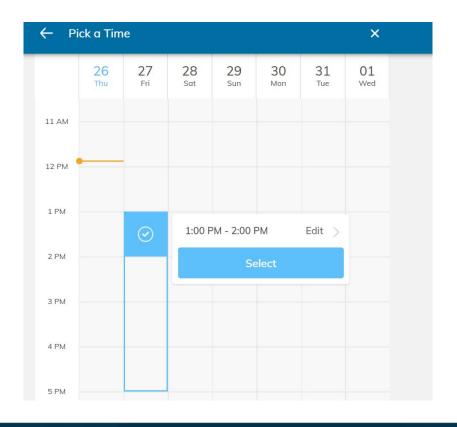

# Signing up for Student Success Coaching

Office for Student Success

#### Begin by clicking "Get Started"





#### Enter your GW e-mail.





# Enter your GW e-mail and password through the Single Sign-On process



Sign in

studentsuccess@gwu.edu

Can't access your account?

Back

Next



#### Select "Learn"





#### Select "OSS/Coaching"



# Click the link in the e-mail from Penji to verify your account





#### Click on "Schedule a Weekly 60 min Appointment"





# Select the most relevant topic from the drop-down that you would like to work on with your coach.





#### Select an open time and confirm your meeting time





## Confirm the coach that you would like to meet with and click "Next"





Choose if you would like to meet in-person in the University Student Center or virtually. Please note that some of our coaches are only available virtually.





Select additional areas of focus that you would like to work on through Student Success Coaching and click "Select"





### Lastly, confirm the details of your weekly coaching meetings and click "Complete" to finish booking your coaching appointment





#### Questions?

If you experience any errors in signing up for coaching, please reach out to <a href="mailto:studentsuccess@gwu.edu">studentsuccess@gwu.edu</a> with your questions and attach a screenshot of any errors.

We would be happy to assist you in scheduling a meeting with an Student Success C