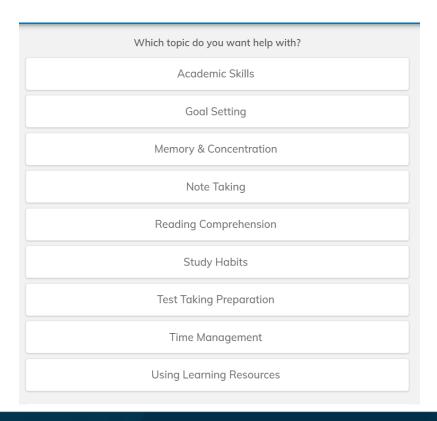

# Select the most relevant topic from the drop-down that you would like to work on with your coach.