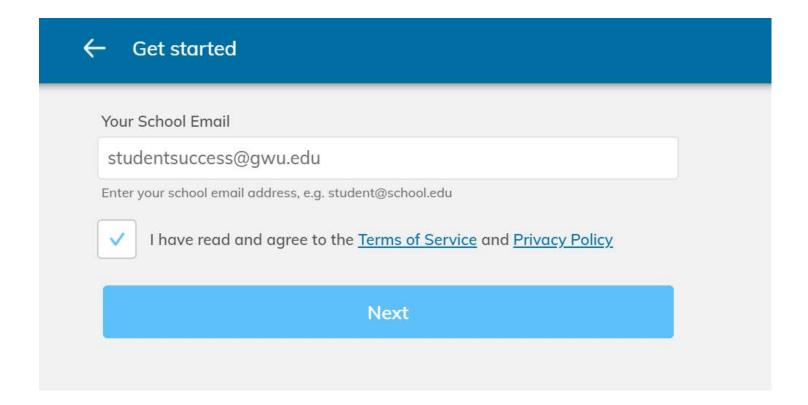

# Signing up for Student Success Coaching

Office for Student Success

#### Begin by clicking "Get Started"





#### Enter your GW e-mail.





# Enter your GW e-mail and password through the Single Sign-On process



Sign in

studentsuccess@gwu.edu

Can't access your account?

Back

Next



#### Select "Learn"





#### Select "OSS/Coaching"



# Click the link in the e-mail from Penji to verify your account





#### Click on "Schedule a Weekly 60 min Appointment"





# Select the most relevant topic from the drop-down that you would like to work on with your coach.





#### Select an open time and confirm your meeting time





## Confirm the coach that you would like to meet with and click "Next"





Choose if you would like to meet in-person in the University Student Center or virtually. Please note that some of our coaches are only available virtually.





Select additional areas of focus that you would like to work