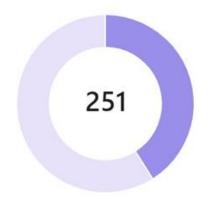

## **Executive Summary**

Completed Tasks: Our collective efforts have resulted in <u>103 completed</u> <u>tasks.</u> Incomplete Tasks: While celebrating our successes, it's crucial to acknowledge the <u>144</u> <u>tasks</u> that still require our attention.

### **Total Tasks by Completion Status**

Total tasks by completion status