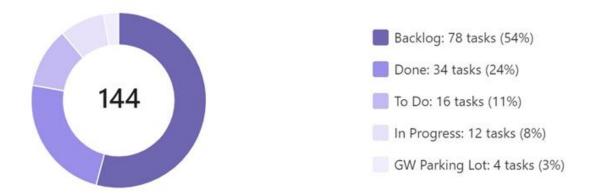

### THE GEORGE WASHINGTON UNIVERSITY

WASHINGTON, DC

# February 2024 Slate CRM Implementation Update

Office for Student Success February 6, 2024

## **Executive Summary**

Completed Tasks: Our collective efforts have resulted in <u>103 completed</u> <u>tasks.</u> Incomplete Tasks: While celebrating our successes, it's crucial to acknowledge the <u>144</u> <u>tasks</u> that still require our attention.

> THE GEORGE WASHINGTON UNIVERSITY WASHINGTON, DC

### **February Dashboards**



### **Total Tasks by Completion Status**

Total tasks by completion status







#### **Incomplete Tasks By Section**

Incomplete tasks by section





# **THANK YOU!**