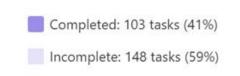

## **Executive Summary**

Completed Tasks: Our collective efforts have resulted in <u>103 completed</u> <u>tasks.</u> Incomplete Tasks: While celebrating our successes, it's crucial to acknowledge the <u>144</u> <u>tasks</u> that still require our attention.

### **Total Tasks by Completion Status**

Total tasks by completion status