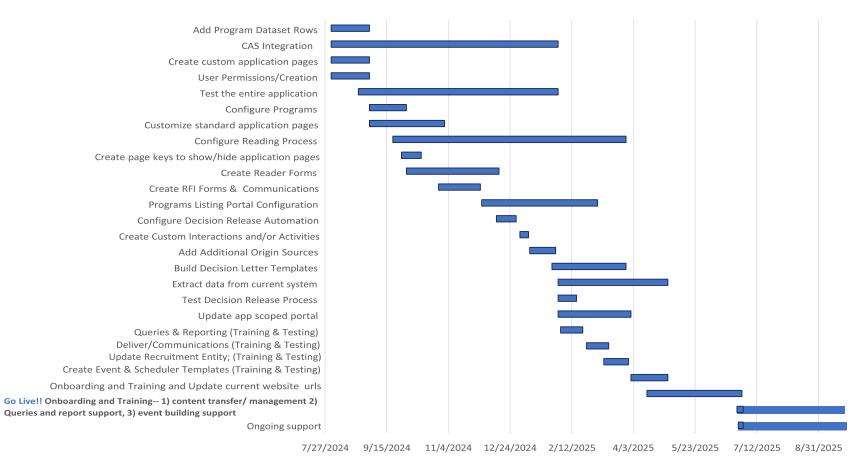

# Phase II Implementation (2024-2025)

July 8, 2024: Graduate Phase II Implementation Project Kickoff

July 8, 2024: UG Parent Portal Kickoff

August 1, 2024: UG Financial Aid Portal Kickoff

End of Fall: UG Prospective Parent Portal Go-Live

End of Fall: UG Financial Aid Portal Go-Live

\*\*\*April 11, 2025: Graduate Instance Developed

Spring/Summer- Onboarding and Training-- 1) Content transfer/ management 2) Queries and report support, 3) Event building support

**April- June 2025: Various Go-Live Dates** 

Post-go live: Ongoing Support

## Phase II Implementation Go Live Dates

| Application Go-live Date | School | Program(s) Launch                                    |
|--------------------------|--------|------------------------------------------------------|
| 4/24/2025                | SMHS   | CASPA                                                |
| 6/1/2025                 | SMHS   | Translational Health Sciences, PHD                   |
| 6/23/2025                | SMHS   | Physical Therapy                                     |
| 7/1/2025                 | SEAS   | All programs                                         |
| 7/1/2025                 | GSEHD  | 16 programs (See detailed tab for list)              |
| Early July               | CCAS   | All programs - RFI & Events                          |
| July (tentative)         | Elliot | All graduate programs                                |
| 7/25/2025                | SMHS   | Occupational Therapy; Summer 2026 Online Programs    |
| Late July/early August.  | CCAS   | All programs-opening the application                 |
| 8/1/2025                 | SON    | All programs                                         |
| 8/1/2025                 | GSEHD  | 30 programs (See detailed tab for list)              |
| 8/12/2025                | SMHS   | Post-baccalaureate Pre-Medicine                      |
| August (tentative)       | Elliot | Data Analytics for Policy Professionals (non-degree) |
| 8/15/2025                | GWSB   | All programs                                         |
| 8/15/2025                | Milken | All programs                                         |
| 9/1/2025                 | SMHS   | Leadership in Clinical Practice and Education, DHSc  |
| 9/1/2025                 | CPS    | All Programs                                         |
| December (tentative)     | Elliot | US Foreign Policy (non-degree)                       |
| December (tentative)     | Elliot | National Security Studies Program (non-degree)       |