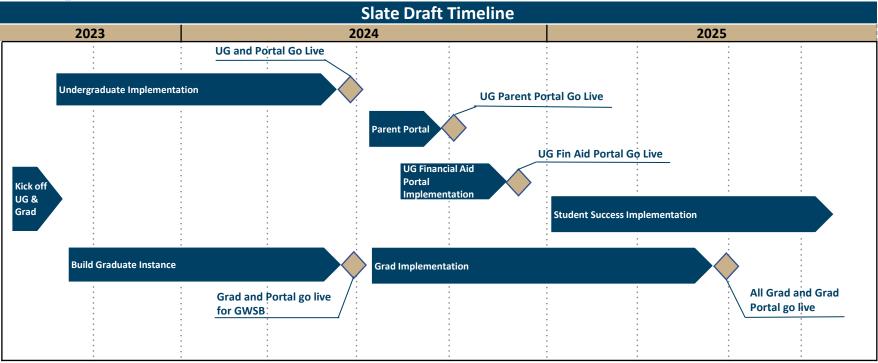

### **Implementation Timeline**

# Phase II Implementation (2024-2025)

July 8, 2024: Graduate Phase II Implementation Project Kickoff

July 8, 2024: UG Parent Portal Kickoff

August 1, 2024: UG Financial Aid Portal Kickoff

End of Fall: UG Prospective Parent Portal Go-Live

End of Fall: UG Financial Aid Portal Go-Live

\*\*\*April 11, 2025: Graduate Instance Developed

Spring/Summer- Onboarding and Training-- 1) Content transfer/ management 2) Queries and report support, 3) Event building support

**April- June 2025: Various Go-Live Dates** 

Post-go live: Ongoing Support