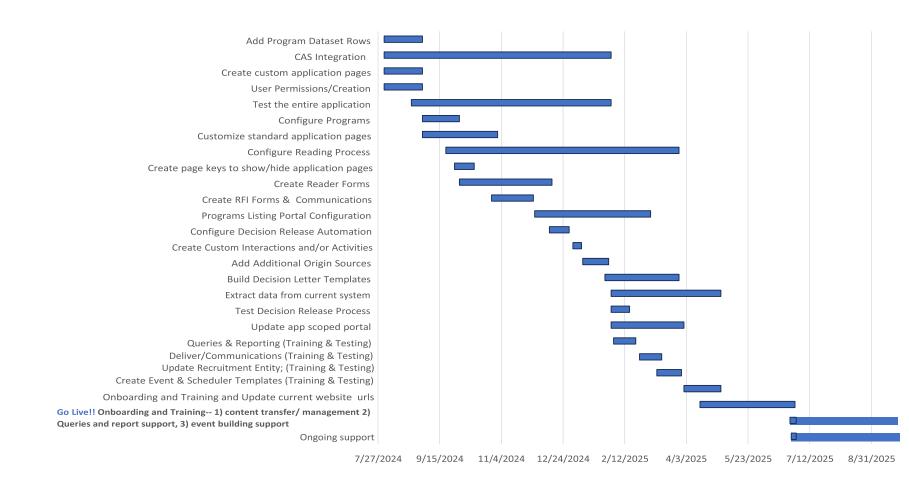

# Slate CRM Implementation Phase II

Office for Student Success March 31, 2025

## Implementation Timeline



# Phase II Implementation (2024- 2025)

July 8, 2024: Graduate Phase II Implementation Project Kickoff

July 8, 2024: UG Parent Portal Kickoff

August 1, 2024: UG Financial Aid Portal Kickoff

**End of Fall: UG Prospective Parent Portal Go-Live** 

End of Fall: UG Financial Aid Portal Go-Live

\*\*\*April 11, 2025: Graduate Instance Developed

Spring/Summer- Onboarding and Training-- 1) Content transfer/management 2) Queries and report support, 3) Event building support

June 30, 2025: Full go-live for Remaining Graduate Schools/Programs

**Post-go live: Ongoing Support** 

# Slate Implementation Timeline



## **Executive Summary**

**Completed Tasks** for the Overall Project:

Our collective efforts have resulted in 143 completed tasks.

<u>Incomplete Tasks</u> for the overall **Project**:

While celebrating our successes, it's crucial to acknowledge the 118 tasks that still require our attention.



## **Executive Summary**









## **Executive Summary**





- GW Parking Lot Second Priority: 2...
- GW Parking Lot-High Priority: 20 ta...
- Done: 18 tasks (16%)
  - In Progress: 9 tasks (8%)
- GWSB Pending tasks: 4 tasks (4%)
- To Do: 2 tasks (2%)



# February Dashboards By College (As of March 31, 2025)



## **Public Health**









## **Public Health**







## **School of Nursing**









## **School of Nursing**







## **Med & Health Sciences**









## **Med & Health Sc