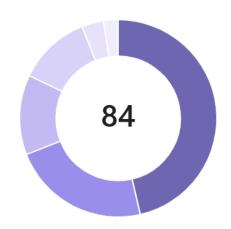

## **Executive Summary**

- GW Parking Lot Second Priority: 2...
- GW Parking Lot-High Priority: 20 ta...
- Done: 18 tasks (16%)
  - In Progress: 9 tasks (8%)
- GWSB Pending tasks: 4 tasks (4%)
- To Do: 2 tasks (2%)