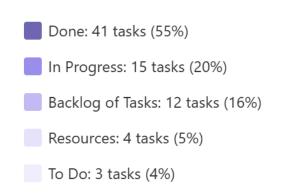

## **Executive Summary**

**Completed Tasks** for the Overall Project:

Our collective efforts have resulted in 143 completed tasks.

<u>Incomplete Tasks</u> for the overall **Project**:

While celebrating our successes, it's crucial to acknowledge the 118 tasks that still require our attention.