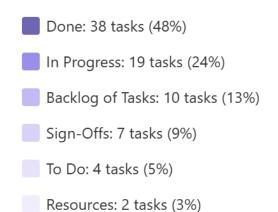

## **Executive Summary**

- GW Parking Lot Second Priority: 2...
- GW Parking Lot-High Priority: 20 ta...
- Done: 18 tasks (16%)
  - In Progress: 9 tasks (8%)
- GWSB Pending tasks: 4 tasks (4%)
- To Do: 2 tasks (2%)