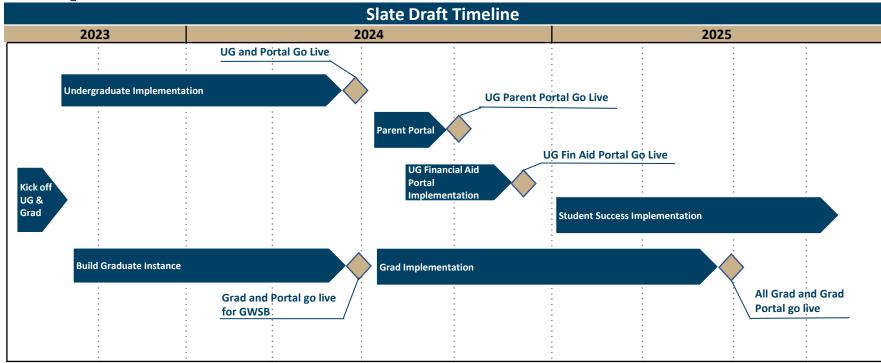

## Implementation Timeline

# Phase II Implementation (2024- 2025)

July 8, 2024: Graduate Phase II Implementation Project Kickoff

July 8, 2024: UG Parent Portal Kickoff

August 1, 2024: UG Financial Aid Portal Kickoff

**End of Fall: UG Prospective Parent Portal Go-Live** 

End of Fall: UG Financial Aid Portal Go-Live

\*\*\*April 11, 2025: Graduate Instance Developed

Spring/Summer- Onboarding and Training-- 1) Content transfer/management 2) Queries and report support, 3) Event building support

June 30, 2025: Full go-live for Remaining Graduate Schools/Programs

**Post-go live: Ongoing Support** 