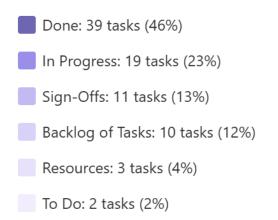

## **Executive Summary**

- GW Parking Lot Second Priority: 2...
- GW Parking Lot-High Priority: 20 ta...
- Done: 18 tasks (16%)
  - In Progress: 9 tasks (8%)
- GWSB Pending tasks: 4 tasks (4%)
- To Do: 2 tasks (2%)