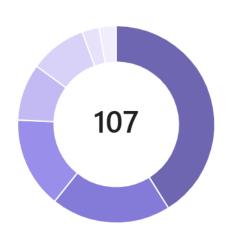

## **Columbian College**

#### Total tasks by completion status

Incomplete: 122 tasks (69%)