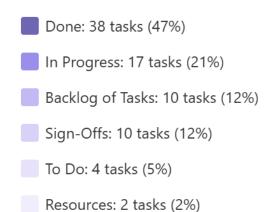

## **Executive Summary**

**Completed Tasks** for the Overall Project:

Our collective efforts have resulted in 136 completed tasks.

<u>Incomplete Tasks</u> for the overall **Project**:

While celebrating our successes, it's crucial to acknowledge the 121 tasks that still require our attention.