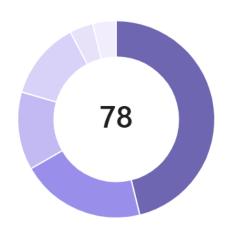

## Pre- College & Non- Degree

- Done: 21 tasks (20%)
- In Progress: 16 tasks (15%)
- Backlog of Tasks: 10 tasks (9%)
- Sign-Offs: 10 tasks (9%)
- Resources: 3 tasks (3%)
- To Do: 3 tasks (3%)