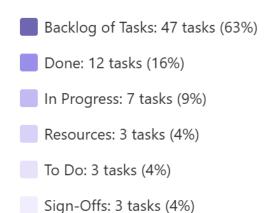

## **Executive Summary**

## **Executive Summary**

- GW Parking Lot Second Priority: 2...
- GW Parking Lot-High Priority: 20 ta...
- Done: 18 tasks (16%)
  - In Progress: 9 tasks (8%)
- GWSB Pending tasks: 4 tasks (4%)
- To Do: 2 tasks (2%)