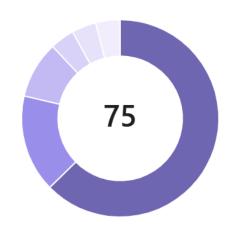

## **Med & Health Sciences**

#### Total tasks by completion status

Incomplete: 122 tasks (71%)

### **Med & Health Sciences**