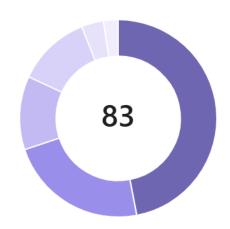

## Pre- College & Non- Degree

- Done: 21 tasks (20%)
- In Progress: 16 tasks (15%)
- Backlog of Tasks: 10 tasks (9%)
- Sign-Offs: 10 tasks (9%)
- Resources: 3 tasks (3%)
- To Do: 3 tasks (3%)