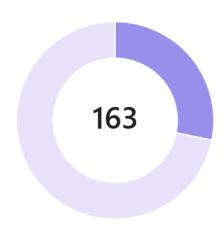

## **Columbian College**

#### Total tasks by completion status

Incomplete: 122 tasks (69%)