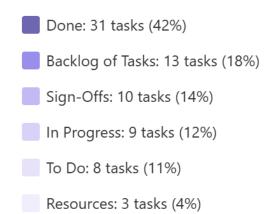

## Pre- College & Non- Degree

- Done: 21 tasks (20%)
- In Progress: 16 tasks (15%)
- Backlog of Tasks: 10 tasks (9%)
- Sign-Offs: 10 tasks (9%)
- Resources: 3 tasks (3%)
- To Do: 3 tasks (3%)