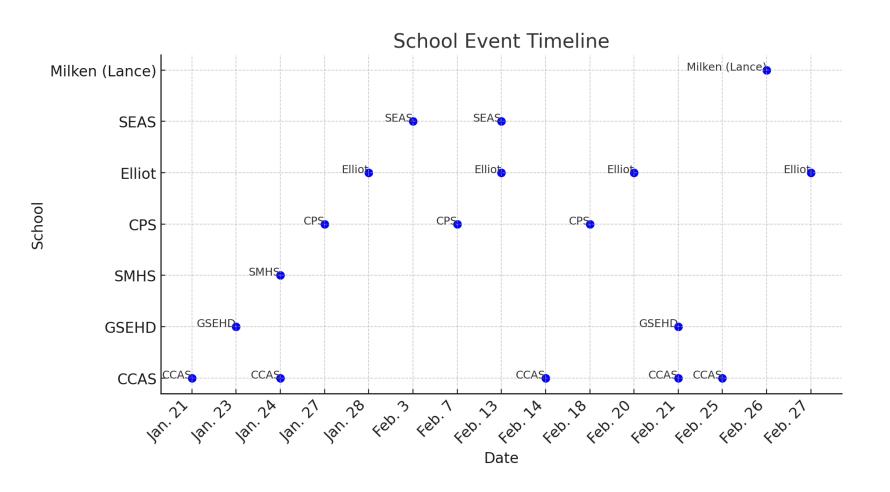

# Slate CRM Implementation Phase II

Office for Student Success February 21, 2025

## Implementation Timeline



# Phase II Implementation (2024- 2025)

July 8, 2024: Graduate Phase II Implementation Project Kickoff

July 8, 2024: UG Parent Portal Kickoff

August 1, 2024: UG Financial Aid Portal Kickoff

**End of Fall: UG Prospective Parent Portal Go-Live** 

End of Fall: UG Financial Aid Portal Go-Live

\*\*\*April 11, 2025: Graduate Instance Developed

June 30, 2025: Full go-live for Remaining Graduate

**Schools/Programs** 

## **One-on-One College Meetings to Date**



## **New Senior Slate Administrator!!!**

- Katie Nadorlik joined GW as the Senior Slate Administrator in February 2025. In this role, she will support event management, inquiry and applicant communication, application cycles, and CRM portal maintenance.
- Katie will oversee CRM data management for Undergraduate
  Admissions and assist Graduate Enrollment Management, including
  user permissions, data integrity, error resolution, daily imports,
  automation updates, portal monitoring, documentation, and third party data feeds.
- Reporting to the Associate Vice Provost for Student Success, she will serve as the functional lead in integrating the CRM with GW's SIS and external systems. Additionally, Katie will provide training, documentation, and oversight to enhance recruitment and admiss