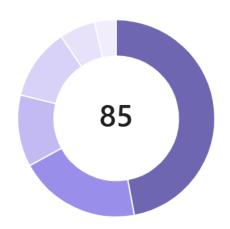

## **Med & Health Sciences**

#### Total tasks by completion status

Incomplete: 122 tasks (71%)

### **Med & Health Sciences**