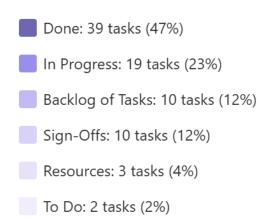

## Pre- College & Non- Degree

- Done: 21 tasks (20%)
- In Progress: 16 tasks (15%)
- Backlog of Tasks: 10 tasks (9%)
- Sign-Offs: 10 tasks (9%)
- Resources: 3 tasks (3%)
- To Do: 3 tasks (3%)