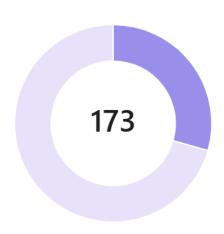

## **School of Nursing**

#### Total tasks by completion status

Incomplete: 120 tasks (72%)