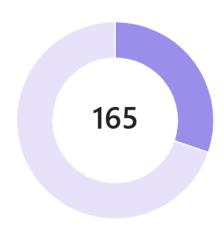

: 18 tasks (16%)
  - In Progress: 9 tasks (8%)
- GWSB Pending tasks: 4 tasks (4%)
- To Do: 2 tasks (2%)



# February Dashboards By College (As of Feb. 28, 2025)



## **Public Health**









## **Public Health**







## **School of Nursing**

#### Total tasks by completion status





Incomplete: 120 tasks (72%)



## **School of Nursing**

#### Incomplete tasks by section





Resources: 3 tasks (3%)



## **Med & Health Sciences**

#### Total tasks by completion status





Incomplete: 122 tasks (71%)



### **Med & Health Sciences**







## **Elliott School**









### **Elliott School**







## **Columbian College**

#### Total tasks by completion status





Incomplete: 122 tasks (69%)



## **Columbian College**







## **CPS**









## **CPS**







## **GSEHD**









## **GSEHD**







## **SEAS**









## **SEAS**







## Pre- College & Non- Degree





- Done: 21 tasks (20%)
- In Progress: 16 tasks (15%)
- Backlog of Tasks: 10 tasks (9%)
- Sign-Offs: 10 tasks (9%)
- Resources: 3 tasks (3%)
- To Do: 3 tasks (3%)



## Pre- College & Non- Degree









## Questions

Contact: Dr. Kimberley Williams AVP for Student Success kimberley.williams@gwu.edu

**GW Slate Implementation Homepage** 

https://studentsuccess.gwu.edu/constituentrelationship-management-crm

# **THANK YOU!**