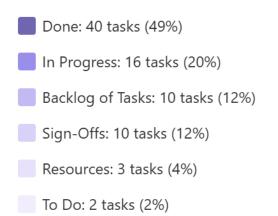

## **Columbian College**

#### Total tasks by completion status

Incomplete: 122 tasks (69%)