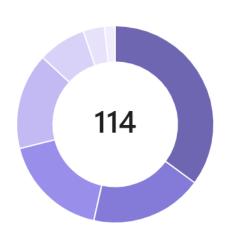

## **Executive Summary**

- GW Parking Lot Second Priority: 2...
- GW Parking Lot-High Priority: 20 ta...
- Done: 18 tasks (16%)
  - In Progress: 9 tasks (8%)
- GWSB Pending tasks: 4 tasks (4%)
- To Do: 2 tasks (2%)