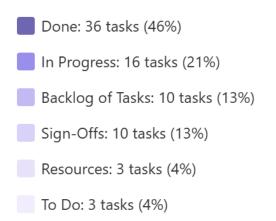

## Pre- College & Non- Degree

- Done: 21 tasks (20%)
- In Progress: 16 tasks (15%)
- Backlog of Tasks: 10 tasks (9%)
- Sign-Offs: 10 tasks (9%)
- Resources: 3 tasks (3%)
- To Do: 3 tasks (3%)