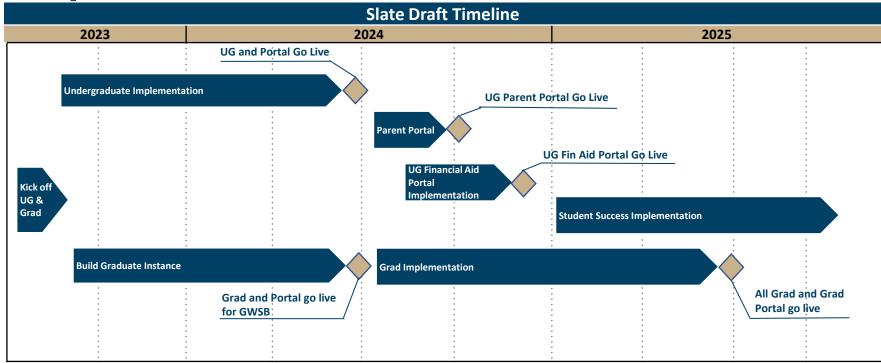

## Implementation Timeline

# Phase II Implementation (2024- 2025)

July 8, 2024: Graduate Phase II Implementation Project Kickoff

July 8, 2024: UG Parent Portal Kickoff

August 1, 2024: UG Financial Aid Portal Kickoff

**End of Fall: UG Prospective Parent Portal Go-Live** 

End of Fall: UG Financial Aid Portal Go-Live

\*\*\*April 11, 2025: Graduate Instance Developed

June 30, 2025: Full go-live for Remaining Graduate

**Schools/Programs** 