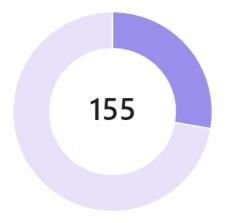

#### **Elliot School**

Total tasks by completion status

Completed: 44 tasks (28%)

Incomplete: 112 tasks (72%)