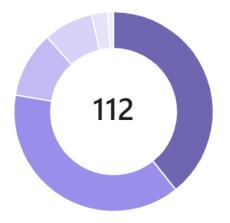

#### **Elliot School**

Total tasks by completion status

Completed: 44 tasks (28%)

Incomplete: 112 tasks (72%)

### **Elliot School**

Incomplete tasks by section

Backlog of Tasks: 44 tasks (39%)
Not Needed: 44 tasks (39%)
In Progress: 11 tasks (10%)
Done: 8 tasks (7%)
Resources: 3 tasks (3%)
To Do: 2 tasks (2%)

THE GEORGE WASHINGTON UNIVERSITY WASHINGTON, DC