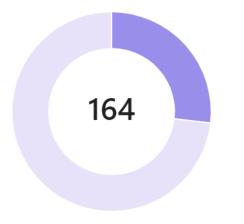

#### **Elliot School**

Total tasks by completion status

Completed: 44 tasks (28%)

Incomplete: 112 tasks (72%)

### **Elliot School**

Incomplete tasks by section

Backlog of Tasks: 44 tasks (39%)
Not Needed: 44 tasks (39%)
In Progress: 11 tasks (10%)
Done: 8 tasks (7%)
Resources: 3 tasks (3%)
To Do: 2 tasks (2%)

THE GEORGE WASHINGTON UNIVERSITY WASHINGTON, DC