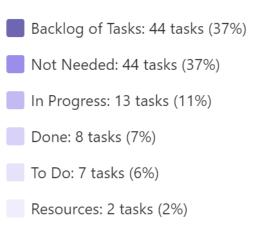

### **Elliot School**

Incomplete tasks by section

Backlog of Tasks: 44 tasks (39%)
Not Needed: 44 tasks (39%)
In Progress: 11 tasks (10%)
Done: 8 tasks (7%)
Resources: 3 tasks (3%)
To Do: 2 tasks (2%)

THE GEORGE WASHINGTON UNIVERSITY WASHINGTON, DC