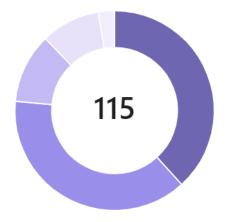

#### **Elliot School**

Total tasks by completion status

Completed: 44 tasks (28%)

Incomplete: 112 tasks (72%)

### **Elliot School**

Incomplete tasks by section

Backlog of Tasks: 44 tasks (39%)
Not Needed: 44 tasks (39%)
In Progress: 11 tasks (10%)
Done: 8 tasks (7%)
Resources: 3 tasks (3%)
To Do: 2 tasks (2%)

THE GEORGE WASHINGTON UNIVERSITY WASHINGTON, DC