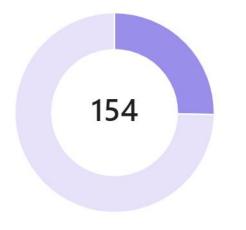

#### **Public Health**

Total tasks by completion status

Completed: 39 tasks (25%)

Incomplete: 115 tasks (75%)

#### **Public Health**

Incomplete tasks by section