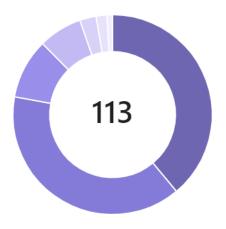

#### **SEAS**

Total tasks by completion status

Completed: 40 tasks (26%)

Incomplete: 113 tasks (74%)

#### SEAS

Incomplete tasks by section

THE GEORGE WASHINGTON UNIVERSITY WASHINGTON, DC