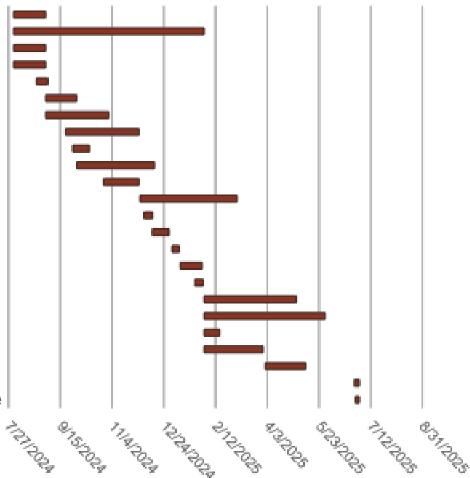

## **Implementation Timeline**

# Phase II Implementation (2024-2025)

July 8, 2024: Graduate Phase II Implementation Project Kickoff July 8, 2024: UG Parent Portal Kickoff August 1, 2024: UG Financial Aid Portal Kickoff End of Fall: UG Prospective Parent Portal Go-Live End of Fall: UG Financial Aid Portal Go-Live March 1, 2025: Graduate Instance Developed June 30, 2025: Full go-live for Remaining Graduate Schools/Programs