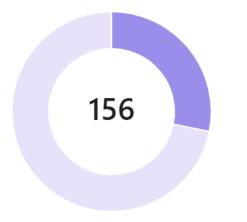

#### **Med & Health Sciences**

Total tasks by completion status

Completed: 44 tasks (27%)

Incomplete: 120 tasks (73%)

#### **Med & Health Sciences**

Incomplete tasks by section