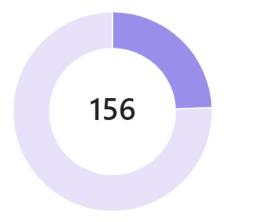

## **School of Nursing**

Total tasks by completion status

Completed: 38 tasks (24%)

Incomplete: 118 tasks (76%)

## **School of Nursing**

Incomplete tasks by section