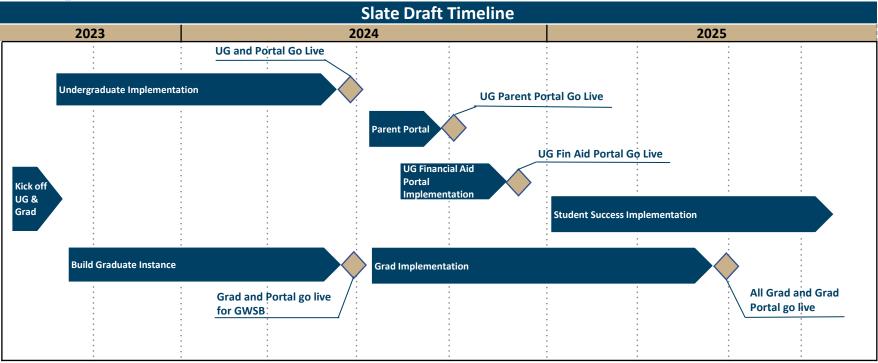

## **Implementation Timeline**

# Phase II Implementation (2024-2025)

July 8, 2024: Graduate Phase II Implementation Project Kickoff July 8, 2024: UG Parent Portal Kickoff August 1, 2024: UG Financial Aid Portal Kickoff End of Fall: UG Prospective Parent Portal Go-Live End of Fall: UG Financial Aid Portal Go-Live March 1, 2025: Graduate Instance Developed June 30, 2025: Full go-live for Remaining Graduate Schools/Programs