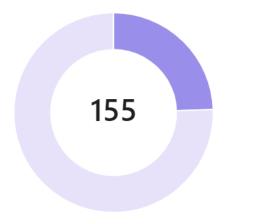

#### **SEAS**

Total tasks by completion status

Completed: 40 tasks (26%)

Incomplete: 113 tasks (74%)