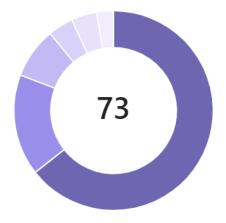

#### **Pre- College & Non- Degree**

Total tasks by completion status

Completed: 42 tasks (37%)

Incomplete: 73 tasks (63%)