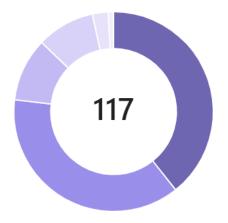

#### CPS

Total tasks by completion status

Completed: 38 tasks (25%)

Incomplete: 117 tasks (75%)