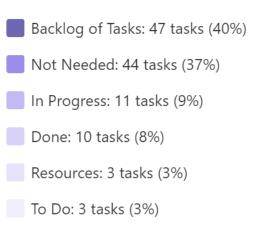

knowledge the 111 tasks that still require our attention.



# **Executive Summary**

Overdue Items include:

- ISO Review and Handoff process
- Combined (4+1) Degree programs-Review process
- Integration: Slate->ServiceNow for CCAS
- CAS applications-Bringing in the official ACT or SAT scores into Slate
- Leads Dashboard
- SEAS-Test Scores, I-20 timing, Post Admit Checklist





# December Dashboards By College (Week of December 9, 2024)



#### **Public Health**

Total tasks by completion status



Completed: 39 tasks (25%)

Incomplete: 115 tasks (75%)



#### **Public Health**

Incomplete tasks by section







## **School of Nursing**

Total tasks by completion status



Completed: 38 tasks (24%)

Incomplete: 118 tasks (76%)



## **School of Nursing**

Incomplete tasks by section







#### **Med & Health Sciences**

Total tasks by completion status



Completed: 44 tasks (27%)

Incomplete: 120 tasks (73%)



#### **Med & Health Sciences**

Incomplete tasks by section







#### **Elliot School**

Total tasks by completion status



Completed: 44 tasks (28%)

Incomplete: 112 tasks (72%)



### **Elliot School**

Incomplete tasks by section



Backlog of Tasks: 44 tasks (39%)
Not Needed: 44 tasks (39%)
In Progress: 11 tasks (10%)
Done: 8 tasks (7%)
Resources: 3 tasks (3%)
To Do: 2 tasks (2%)

THE GEORGE WASHINGTON UNIVERSITY WASHINGTON, DC

#### **Columbian College**

Total tasks by completion status



Completed: 49 tasks (29%)

Incomplete: 118 tasks (71%)



### **Columbian College**

Incomplete tasks by section







#### CPS

Total tasks by completion status