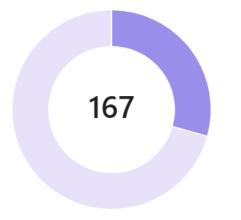

#### **GSEHD**

Total tasks by completion status

Completed: 43 tasks (28%)

Incomplete: 112 tasks (72%)

#### **GSEHD**

Incomplete tasks by section

Not Needed: 44 tasks (39%)
Backlog of Tasks: 43 tasks (38%)
Done: 12 tasks (11%)
In Progress: 9 tasks (8%)
Resources: 3 tasks (3%)
Sign-Offs: 1 task (1%)

THE GEORGE WASHINGTON UNIVERSITY WASHINGTON, DC