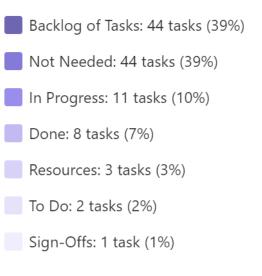

### **Elliot School**

Incomplete tasks by section

Backlog of Tasks: 44 tasks (39%)
Not Needed: 44 tasks (39%)
In Progress: 11 tasks (10%)
Done: 8 tasks (7%)
Resources: 3 tasks (3%)
To Do: 2 tasks (2%)

THE GEORGE WASHINGTON UNIVERSITY WASHINGTON, DC