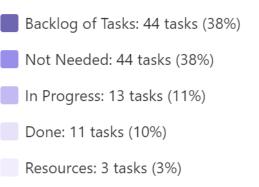

### **Elliot School**

Incomplete tasks by section

Backlog of Tasks: 44 tasks (39%)
Not Needed: 44 tasks (39%)
In Progress: 11 tasks (10%)
Done: 8 tasks (7%)
Resources: 3 tasks (3%)
To Do: 2 tasks (2%)

THE GEORGE WASHINGTON UNIVERSITY WASHINGTON, DC