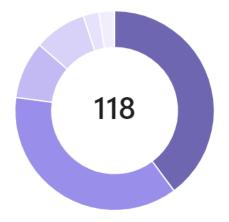

#### **Columbian College**

Total tasks by completion status

Completed: 49 tasks (29%)

Incomplete: 118 tasks (71%)

### **Columbian College**

Incomplete tasks by section