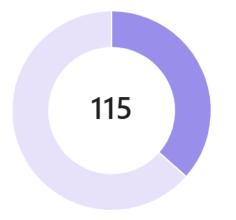

#### **Public Health**

Total tasks by completion status

Completed: 39 tasks (25%)

Incomplete: 115 tasks (75%)

#### **Public Health**

Incomplete tasks by section