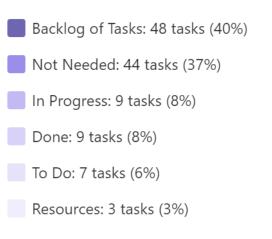

### **Columbian College**

Incomplete tasks by section

#### **Columbian College**

Total tasks by completion status

Completed: 49 tasks (29%)

Incomplete: 118 tasks (71%)