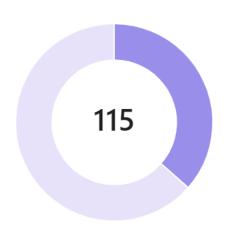

# **School of Nursing**

### Total tasks by completion status

Incomplete: 118 tasks (76%)