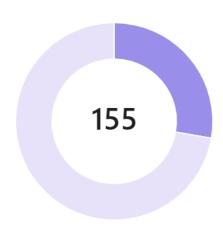

# **Public Health**

### Total tasks by completion status

Incomplete: 115 tasks (75%)