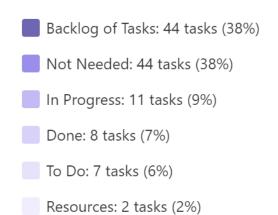

o 83 completed tasks, up from 54 last month

<u>Incomplete Tasks</u> for the overall Project:

While celebrating our successes, it's crucial to acknowledge the 133 tasks that still require our attention.



# **Dashboards By College**



# **Public Health**

### Total tasks by completion status





Incomplete: 115 tasks (75%)



# **Public Health**

### Incomplete tasks by section





Resources: 3 tasks (3%)



# **School of Nursing**

### Total tasks by completion status





Incomplete: 118 tasks (76%)



# **School of Nursing**







# **Med & Health Sciences**

### Total tasks by completion status





Incomplete: 120 tasks (73%)



# **Med & Health Sciences**







# **Elliot School**









## **Elliot School**







# **Columbian College**









# **Columbian College**







# **CPS**









# **CPS**







# **GSEHD**









# **GSEHD**







# **SEAS**









# **SEAS**







# Pre- College & Non- Degree

### Total tasks by completion status





Incomplete: 73 tasks (63%)



# Pre- College & Non- Degree







# Next up...

As we move forward, our primary focus for the remainder of the semester will be on the reader, scholarship/funding, and the decision-making process.



# **THANK YOU!**