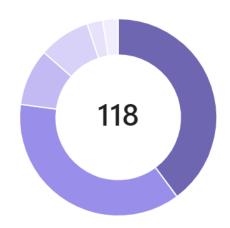

# Slate CRM Implementation Update Phase II

Office for Student Success
October 31, 2024

# George Washington University Slate Implementation



# **Executive Summary**

**Completed Tasks** for the Overall Project:

Our combined efforts have brought us to 83 completed tasks, up from 54 last month

<u>Incomplete Tasks</u> for the overall Project:

While celebrating our successes, it's crucial to acknowledge the 133 tasks that still require our attention.



# **Dashboards By College**



# **Public Health**

### Total tasks by completion status





Incomplete: 115 tasks (75%)



# **Public Health**

### Incomplete tasks by section





Resources: 3 tasks (3%)



# **School of Nursing**

### Total tasks by completion status





Incomplete: 118 tasks (76%)



# **School of Nursing**







# **Med & Health Sciences**

### Total tasks by completion status





Incomplete: 120 tasks (73%)



# **Med & Health Sciences**







# **Elliot School**









## **Elliot School**







# **Columbian College**









# **Columbian College**







# **CPS**









# **CPS**







# **GSEHD**









# **GSEHD**







# **SEAS**









# **SEAS**







# Pre- College & Non- Degree

### Total tasks by completion status





Incomplete: 73 tasks (63%)



# Pre- College & Non- Degree







# Next up...

As we move forward, our primary focus for the remainder of the semester will be on the reader, scholarship/funding, and the decision-making process.



# **THANK YOU!**