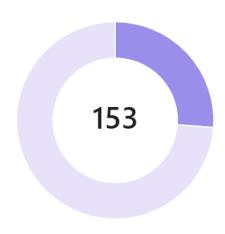

# **School of Nursing**

### Total tasks by completion status

Incomplete: 118 tasks (76%)