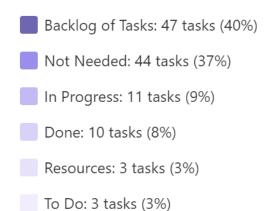

# Slate CRM Implementation Update Phase II

Office for Student Success
October 31, 2024

# George Washington University Slate Implementation



# **Executive Summary**

**Completed Tasks** for the Overall Project:

Our combined efforts have brought us to 83 completed tasks, up from 54 last month

<u>Incomplete Tasks</u> for the overall Project:

While celebrating our successes, it's crucial to acknowledge the 133 tasks that still require our attention.



# **Dashboards By College**



# **Public Health**

### Total tasks by completion status





Incomplete: 115 tasks (75%)



# **Public Health**

### Incomplete tasks by section





Resources: 3 tasks (3%)



# **School of Nursing**

### Total tasks by completion status





Incomplete: 118 tasks (76%)



# **School of Nursing**







# **Med & Health Sciences**

### Total tasks by completion status





Incomplete: 120 tasks (73%)



# **Med & Health Sciences**







# **Elliot School**









## **Elliot School**







# **Columbian College**









# **Columbian College**







# **CPS**









# **CPS**







# **GSEHD**









# **GSEHD**







# **SEAS**









# **SEAS**







# Pre- College & Non- Degree

### Total tasks by completion status





Incomplete: 73 tasks (63%)



# Pre- College & Non- Degree







# Next up...

As we move forward, our primary focus for the remainder of the semester will be on the reader, scholarship/funding, and the decision-making process.



# **THANK YOU!**