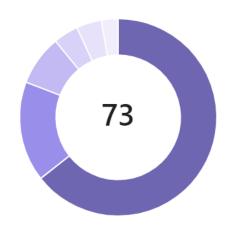

# Pre- College & Non- Degree

### Total tasks by completion status

Incomplete: 73 tasks (63%)