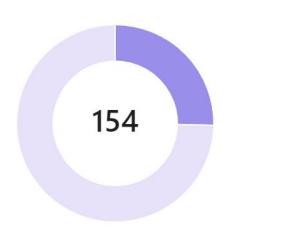

# **Executive Summary**

**Completed Tasks** for the Overall Project:

Our combined efforts have brought us to 83 completed tasks, up from 54 last month

<u>Incomplete Tasks</u> for the overall Project:

While celebrating our successes, it's crucial to acknowledge the 133 tasks that still require our attention.