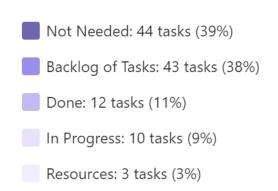

# **School of Nursing**

### Total tasks by completion status

Incomplete: 118 tasks (76%)