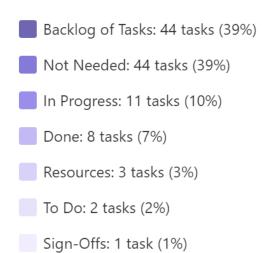

# **Public Health**

### Total tasks by completion status

Incomplete: 115 tasks (75%)