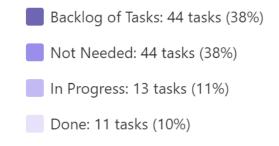

# **Executive Summary**

**Completed Tasks** for the Overall Project:

Our combined efforts have brought us to 83 completed tasks, up from 54 last month

<u>Incomplete Tasks</u> for the overall Project:

While celebrating our successes, it's crucial to acknowledge the 133 tasks that still require our attention.