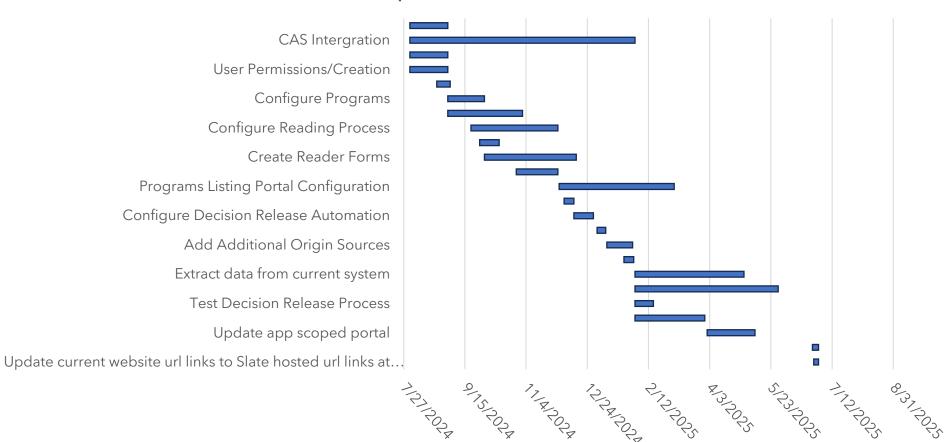

# Next up...

As we move forward, our primary focus for the remainder of the semester will be on the reader, scholarship/funding, and the decision-making process.