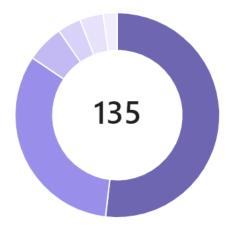

#### **Public Health**

Total tasks by completion status

Completed: 25 tasks (16%)

Incomplete: 129 tasks (84%)