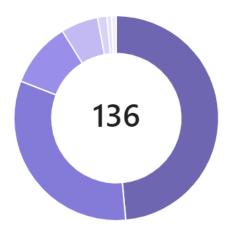

#### **Med & Health Sciences**

Total tasks by completion status

Completed: 25 tasks (15%)

Incomplete: 137 tasks (85%)