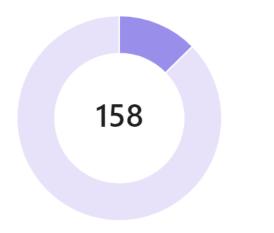

#### **SEAS**

Total tasks by completion status

Completed: 26 tasks (17%)

Incomplete: 129 tasks (83%)