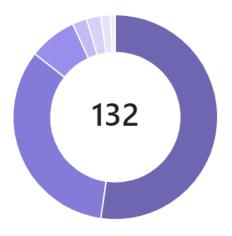

### **School of Nursing**

Total tasks by completion status

Completed: 26 tasks (16%)

Incomplete: 132 tasks (84%)

### **School of Nursing**

Incomplete tasks by section