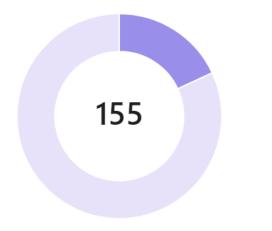

#### **Columbian College**

Total tasks by completion status

Completed: 29 tasks (18%)

Incomplete: 136 tasks (82%)