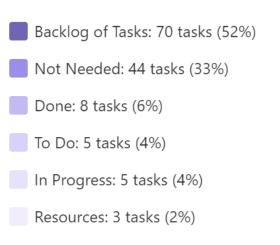

Dashboards By College (Week of September 13th)



#### **Pre- College & Non- Degree**

Total tasks by completion status



Completed: 29 tasks (26%)

Incomplete: 81 tasks (74%)



#### **Pre- College & Non- Degree**

Incomplete tasks by section







#### **Public Health**

Total tasks by completion status



Completed: 25 tasks (16%)

Incomplete: 129 tasks (84%)



#### **Public Health**

Incomplete tasks by section







### **School of Nursing**

Total tasks by completion status



Completed: 26 tasks (16%)

Incomplete: 132 tasks (84%)



### **School of Nursing**

Incomplete tasks by section





#### **Med & Health Sciences**

Total tasks by completion status



Completed: 25 tasks (15%)

Incomplete: 137 tasks (85%)



#### **Med & Health Sciences**

Incomplete tasks by section







#### **Elliot School**

Total tasks by completion status



Completed: 28 tasks (18%)

Incomplete: 127 tasks (82%)



#### **Elliot School**

Incomplete tasks by section





#### **Columbian College**

Total tasks by completion status



Completed: 29 tasks (18%)

Incomplete: 136 tasks (82%)



#### **Columbian College**

Incomplete tasks by section





#### CPS

Total tasks by completion status



Completed: 23 tasks (15%)

Incomplete: 134 tasks (85%)



#### CPS

Incomplete tasks by section







#### **GSEHD**

Total tasks by completion status



Completed: 20 tasks (13%)

Incomplete: 138 tasks (87%)



#### **GSEHD**

Incomplete tasks by section







#### **SEAS**

Total tasks by completion status



Completed: 26 tasks (17%)

Incomplete: 129 tasks (83%)



#### SEAS

Incomple