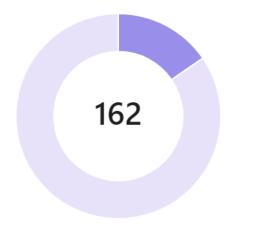

#### **Pre- College & Non- Degree**

Total tasks by completion status

Completed: 29 tasks (26%)

Incomplete: 81 tasks (74%)