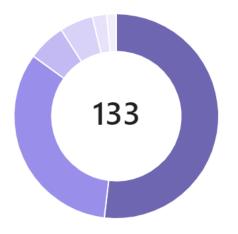

on status



Completed: 25 tasks (15%)

Incomplete: 137 tasks (85%)



#### **Med & Health Sciences**

Incomplete tasks by section







#### **Elliot School**

Total tasks by completion status



Completed: 28 tasks (18%)

Incomplete: 127 tasks (82%)



#### **Elliot School**

Incomplete tasks by section





#### **Columbian College**

Total tasks by completion status



Completed: 29 tasks (18%)

Incomplete: 136 tasks (82%)



#### **Columbian College**

Incomplete tasks by section





#### CPS

Total tasks by completion status



Completed: 23 tasks (15%)

Incomplete: 134 tasks (85%)



#### CPS

Incomplete tasks by section







#### **GSEHD**

Total tasks by completion status



Completed: 20 tasks (13%)

Incomplete: 138 tasks (87%)



#### **GSEHD**

Incomplete tasks by section







#### **SEAS**

Total tasks by completion status



Completed: 26 tasks (17%)

Incomplete: 129 tasks (83%)



#### SEAS

Incomplete tasks by section





## **Upcoming Sign-Offs**

- Elliott- Entity Date Input
- SOC- Entity Data
- SEAS- Entity Data
- Columbian
- GSEHD- Entity Data and Term Deadline
- Pre-College- Review Supplemental Questions



# **THANK YOU!**