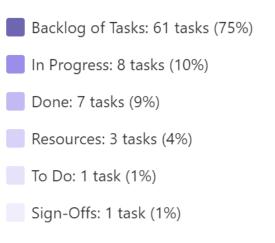

successes, it's crucial to acknowledge the 139 tasks that still require our attention.

## **Executive Summary**

There are 31 parking lot items, representing 23% of the incomplete tasks.

A few examples include:

- Linking Slate queries to Tableau for streamlined reporting and dashboards
- Adding current enrollment information to person records
- Processing Milken deposits through GWeb
- Establishing a new process for test scores—loading them into Slate instead of Banner
- Resolving duplicate records
- Developing a leads dashboard



### August Dashboards By College (Week of September 13th)



#### **Pre- College & Non- Degree**

Total tasks by completion status



Completed: 29 tasks (26%)

Incomplete: 81 tasks (74%)



#### **Pre- College & Non- Degree**

Incomplete tasks by section







#### **Public Health**

Total tasks by completion status



Completed: 25 tasks (16%)

Incomplete: 129 tasks (84%)



#### **Public Health**

Incomplete tasks by section







### **School of Nursing**

Total tasks by completion status



Completed: 26 tasks (16%)

Incomplete: 132 tasks (84%)



### **School of Nursing**

Incomplete tasks by section





#### **Med & Health Sciences**

Total tasks by completion status



Completed: 25 tasks (15%)

Incomplete: 137 tasks (85%)



#### **Med & Health Sciences**

Incomplete tasks by section







#### **Elliot School**

Total tasks by completion status



Completed: 28 tasks (18%)

Incomplete: 127 tasks (82%)



#### **Elliot School**

Incomplete tasks by section





#### **Columbian College**

Total tasks by completion status



Comple