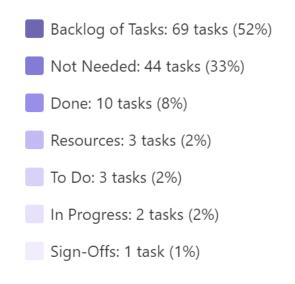

Milken deposits through GWeb
- Establishing a new process for test scores—loading them into Slate instead of Banner
- Resolving duplicate records
- Developing a leads dashboard



### August Dashboards By College (Week of September 13th)



#### **Pre- College & Non- Degree**

Total tasks by completion status



Completed: 29 tasks (26%)

Incomplete: 81 tasks (74%)



#### **Pre- College & Non- Degree**

Incomplete tasks by section







#### **Public Health**

Total tasks by completion status



Completed: 25 tasks (16%)

Incomplete: 129 tasks (84%)



#### **Public Health**

Incomplete tasks by section







### **School of Nursing**

Total tasks by completion status



Completed: 26 tasks (16%)

Incomplete: 132 tasks (84%)



### **School of Nursing**

Incomplete tasks by section





#### **Med & Health Sciences**

Total tasks by completion status



Completed: 25 tasks (15%)

Incomplete: 137 tasks (85%)



#### **Med & Health Sciences**

Incomplete tasks by section







#### **Elliot School**

Total tasks by completion status



Completed: 28 tasks (18%)

Incomplete: 127 tasks (82%)



#### **Elliot School**

Incomplete tasks by section





#### **Columbian College**

Total tasks by completion status



Completed: 29 tasks (18%)

Incomplete: 136 tasks (82%)



#### **Columbian College**

Incomplete tasks by section





#### CPS

Total tasks by completion status



Completed: 23 tasks (15%)

Incomplete: 134 tasks (85%)



#### CPS

Incomplete tasks by section







#### **GSEHD**

Total tasks by completion status



Completed: 20 tasks (13%)

Incomplete: 138 tas