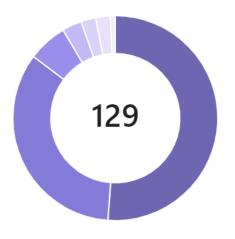

#### **Public Health**

Total tasks by completion status

Completed: 25 tasks (16%)

Incomplete: 129 tasks (84%)