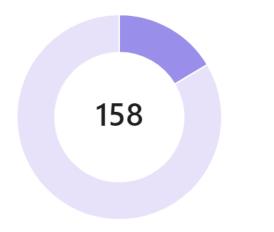

#### **Pre- College & Non- Degree**

Total tasks by completion status

Completed: 29 tasks (26%)

Incomplete: 81 tasks (74%)

#### **Pre- College & Non- Degree**

Incomplete tasks by section