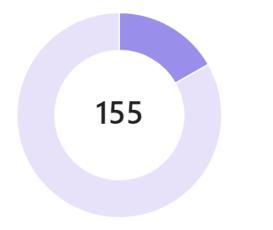

#### **Pre- College & Non- Degree**

Total tasks by completion status

Completed: 29 tasks (26%)

Incomplete: 81 tasks (74%)