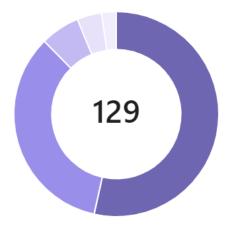

#### **SEAS**

Total tasks by completion status

Completed: 26 tasks (17%)

Incomplete: 129 tasks (83%)

#### SEAS

Incomplete tasks by section