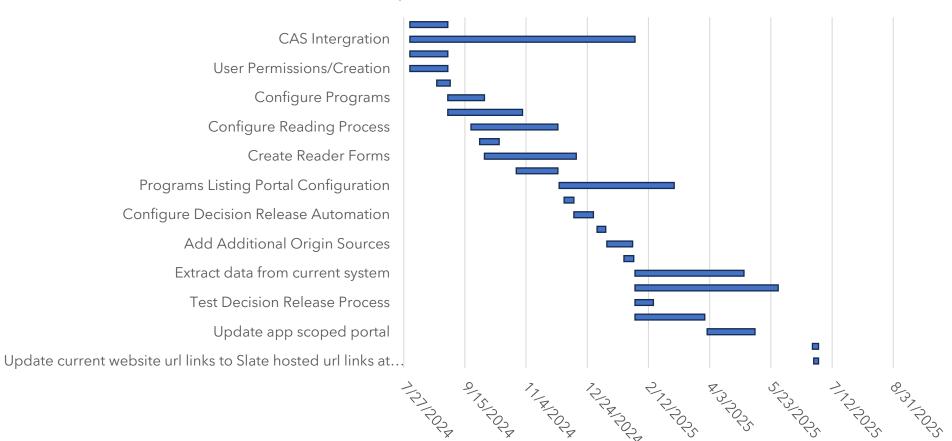

#### THE GEORGE WASHINGTON UNIVERSITY

WASHINGTON, DC

## Slate CRM Implementation Update Phase II

Office for Student Success September 13, 2024

#### George Washington University Slate Implementation



### Portal Update

- Parent Portal
  - The UGA team is collaborating with HCRC on the design and components of the portal.
- Financial Aid Portal
  - The UGA team met with the Financial Aid team on 9/12, following the kickoff meeting earlier this week.
  - The teams discussed how the process would function between the two portals: Slate and Banner.
  - It was decided that checklist items and automated communications would be managed through Slate, while all other processes would be handled in Banner.
  - Next steps include reaching out to other schools with Slate Financial Aid portals and following up with HCRC to discuss our specific needs.

### **Communications** Update

#### College Signoffs

An email was sent to Associate Deans regarding the sign-off process. As of today, no response