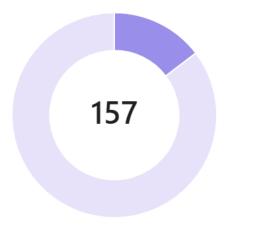

#### CPS

Total tasks by completion status

Completed: 23 tasks (15%)

Incomplete: 134 tasks (85%)