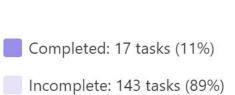

## **Elliot School**

#### Total tasks by completion status

Incomplete: 144 tasks (89%)