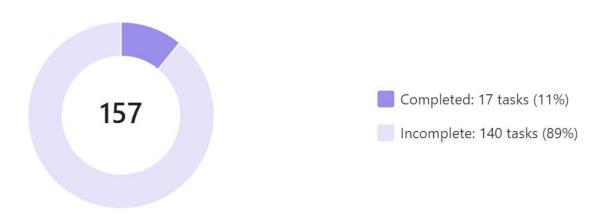

ng Slate training.
- Deliver proven facilitative skills to promote learner engagement, reflective practice, critical thinking, and Slate end-user skill acquisition.
- Show mastery in delivering key training strategies commonly used; such as, brainstorming, processing/process checks, roleplays, and practice sessions.
- Use appropriate levels of intervention when managing difficult training situations.



## **Executive Summary**

Completed Tasks for the Overall Project:

Our collective efforts have resulted in 19 completed tasks.

<u>Incomplete Tasks</u> for the overall **Project**:

While celebrating our successes, it's crucial to acknowledge the 117 tasks that still require our attention.



## August Dashboards By College (Week of August 5<sup>th</sup>)



## Pre- College & Non- Degree





## **Public Health**





## **School of Nursing**





## **Med & Health Sciences**

#### Total tasks by completion status





Incomplete: 145 tasks (90%)



## **Elliot School**

#### Total tasks by completion status





Incomplete: 144 tasks (89%)



## **Columbian College**





## **CPS**







## **GSEHD**





## **SEAS**







## **Upcoming Sign-Offs**

- 1. Materials
- 2. Checklist items
- 3. Supplemental Application pages



## **THANK YOU!**